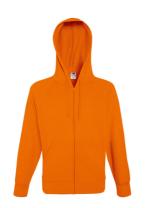

# **CLASSIC HOODED SWEAT**

Mens - 62-208-0

### **MENS LADIES KIDS**

80% cotton, 20% polyester

White & H/Grey - 260gm/m<sup>2</sup> Colour - 280gm/m<sup>2</sup>

S - 2XL

**11** 24

- · Double fabric hood
- Self-coloured flat draw cord
- Front kangaroo pocket
- Waist and cuff in cotton/Lycra® rib

- Lightweight unbrushed fleece
- Raglan sleeves
- · Hood with self-coloured flat draw cord
- Covered self-coloured plastic zip for enhanced printability
- Two front pockets
- Waist and cuff in cotton/Lycra® rib