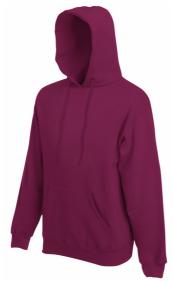

# **CLASSIC HOODED SWEAT**

Mens - 62-208-0

### **MENS LADIES KIDS**

80% cotton, 20% polyester

White & H/Grey - 260gm/m<sup>2</sup> Colour - 280gm/m<sup>2</sup>

S - 2XL

**11** 24

- · Double fabric hood
- Self-coloured flat draw cord
- Front kangaroo pocket
- Waist and cuff in cotton/Lycra® rib