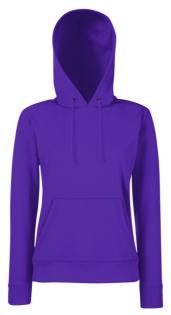

# **CLASSIC HOODED SWEAT LADY-FIT**

Ladies - 62-038-0

#### MENS LADIES KIDS

80% cotton, 20% polyester

White & H/Grey - 260gm/m<sup>2</sup> Colour - 280gm/m<sup>2</sup>

XS - 2XL

**1 24** 

- · Double fabric hood
- · Self-coloured flat draw cord
- Shaped side seams for a feminine fit
- Front kangaroo pocket
- Waist and cuff in cotton/Lycra® rib