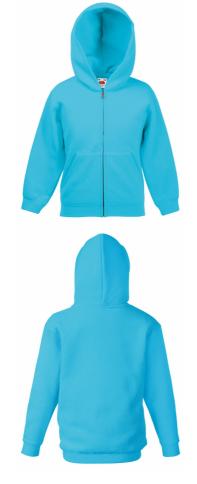

# **CLASSIC HOODED SWEAT JACKET KIDS**

Kids - 62-045-0

- Double fabric hood without draw cord, inline with European childrenswear legislation
- Single jersey back neck tape
- Two front pockets
- Covered metal zip for enhanced printability
- Waist and cuff in cotton/Lycra®rib