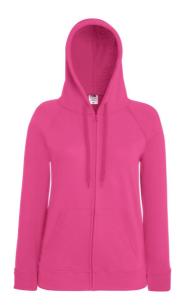

# **CLASSIC HOODED SWEAT LADY-FIT**

Ladies - 62-038-0

#### MENS LADIES KIDS

80% cotton, 20% polyester

White & H/Grey - 260gm/m<sup>2</sup> Colour - 280gm/m<sup>2</sup>

XS - 2XL

**1 24** 

- · Double fabric hood
- · Self-coloured flat draw cord
- Shaped side seams for a feminine fit
- Front kangaroo pocket
- Waist and cuff in cotton/Lycra® rib