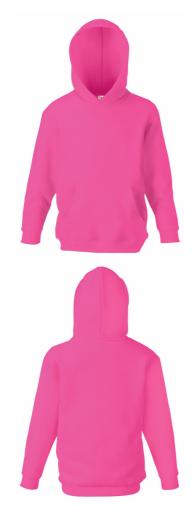

#### **Colourways:**

**CLASSIC HOODED SWEAT** 

80% cotton, 20% polyester

White & H/Grey - 260gm/m<sup>2</sup>

• Double fabric hood without draw cord, inline with European childrenswear legislation

Length\*\*

50

55

60

65

71

2.5

• Waist and cuff in cotton/Lycra® rib

Colour - 280gm/m<sup>2</sup>

5-6,7-8,9-11,12-13,14-15

• Front kangaroo pocket

Width\*

41

43.5

46

51

56

2.5

\*Measure across garment 1cm down from armholes
\*\*Measure from highest point of shoulder to bottom edge of garment

**KIDS** 

**1** 24

**Sizes** 5-6

7-8

9-11

12-13

14-15

Tol

Kids - 62-043-0

MENS LADIES KIDS