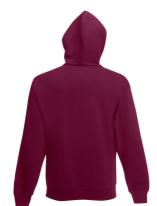

# **CLASSIC HOODED SWEAT**

Mens - 62-208-0

### **MENS LADIES KIDS**

80% cotton, 20% polyester

White & H/Grey - 260gm/m<sup>2</sup> Colour - 280gm/m<sup>2</sup>

S - 2XL

**11** 24

- · Double fabric hood
- Self-coloured flat draw cord
- Front kangaroo pocket
- Waist and cuff in cotton/Lycra® rib