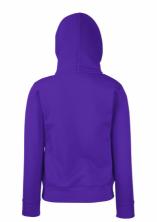

# **CLASSIC HOODED SWEAT**

Mens - 62-208-0

### **MENS LADIES KIDS**

80% cotton, 20% polyester

White & H/Grey - 260gm/m<sup>2</sup> Colour - 280gm/m<sup>2</sup>

S - 2XL

**11** 24

- · Double fabric hood
- Self-coloured flat draw cord
- Front kangaroo pocket
- Waist and cuff in cotton/Lycra® rib