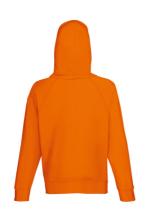

# **CLASSIC HOODED SWEAT**

Mens - 62-208-0

### **MENS LADIES KIDS**

80% cotton, 20% polyester

White & H/Grey - 260gm/m<sup>2</sup> Colour - 280gm/m<sup>2</sup>

S - 2XL

**11** 24

- · Double fabric hood
- Self-coloured flat draw cord
- Front kangaroo pocket
- Waist and cuff in cotton/Lycra® rib